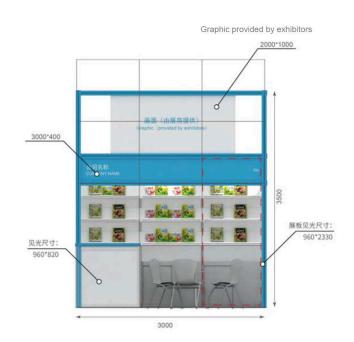

te)            | 1        | 1     | 2     | 2        |
| Bar stool (black)                                  | 1        | 1     | 2     | 2        |
| Round table (white)                                | 1        | 2     | 3     | 4        |
| Meeting chair (white)                              | 3        | 6     | 9     | 12       |
| Sloped shelf (white)                               | 9        | 15    | 22    | 30       |
| Lockable cupboard (white)                          | 2        | 5     | 7     | 10       |
| Waste paper basket                                 | 1        | 1     | 2     | 2        |
| LED spotlights (white, 9W)                         | 3        | 6     | 9     | 12       |
| Power socket (500W, 13A/220V)                      | 1        | 1     | 2     | 2        |



Note: please refer to EXHIBITOR MANUAL to order additional furnitures.

### 2020 China Shanghai International **Children's Book Fair**

13-15 November 2020 (Friday-Sunday) Shanghai World Expo

Exhibition & Convention Centre, China

## **Terms and Conditions**

Exhibition: 2020 China Shanghai International Children's Book Fair

Venue: Shanghai World Expo Exhibition & Convention Centre,

No. 1099, Guozhan Road, Pudong, Shanghai, China

Date: Nov. 13th (Friday)-15th (Sunday) 2020

Nov. 13th - 14th, 09:00 - 17:00 Nov. 15<sup>th</sup> , 09:00 - 16:00

Approved by: Shanghai Press & Publication Administration

Organised by: Shanghai Xinhua Distribution Group Co., Ltd.

China Education Publishing & Media Group Ltd. China Universal Press & Publication Co., Ltd.

Co-organised by: Ronbo BolognaFier