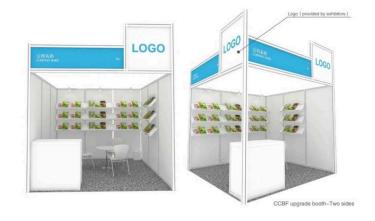

on desk (white, aluminum frame, without lock) | 1   | 1    | 2                 | 2        |
| Stool(black, leather cushion)                        | 1   | 1    | 2                 | 2        |
| Round table (white, wooden top)                      | 1   | 2    | 3                 | 4        |
| Chair (white, wooden)                                | 3   | 6    | 9                 | 12       |
| Sloped shelf (white, aluminum frame)                 | 12  | 24   | 36                | 48       |
| Waste paper basket                                   | 1   | 1    | 2                 | 2        |
| LED spotlights (white, 9W)                           | 3   | 6    | 9                 | 12       |
| Power socket (500W, 13A/220V)                        | 1   | 1    | 2                 | 2        |



# Shell Scheme (C) \* Premium Booth

| Structure                                          | 9 M²     | 18 M² | 27 M² | 36 M²    |
|----------------------------------------------------|----------|-------|-------|----------|
| Max. stand height: 3M                              | √        | √     | √     | √        |
| Carpet (Grey)                                      | √        | √     | √     | <b>√</b> |
| Wall panel (white, 2.5M H)                         | √        | √     | √     | √        |
| Entrance frame (blue)                              | √        | √     | √     | √        |
| Fascia board (foam board, company name)            | <b>V</b> | √     | √     | <b>√</b> |
| Graphics above the fascia (provided by exhibitors) | √        | √     | √     | √        |
| Furniture